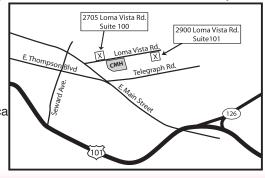

### **DIRECTIONS**

Take 101 freeway to Main Street exit, go West one mile to Loma Vista Rd., turn sharp right 1 block to to 2705 Loma Vista Rd., Suite #100.

For second Ventura office, continue down Loma Vista Rd. to 2900 Loma Vista Rd., Suite 101.

#### **DIRECCIONES**

Tome el autopista 101 hasta la salida de Main St., vaya

al sur una milla a Loma Vista Road, una cuadra a 2705 Loma Vista Road., Suite #100. (oficina) Cerca de hospital Community Memorial.